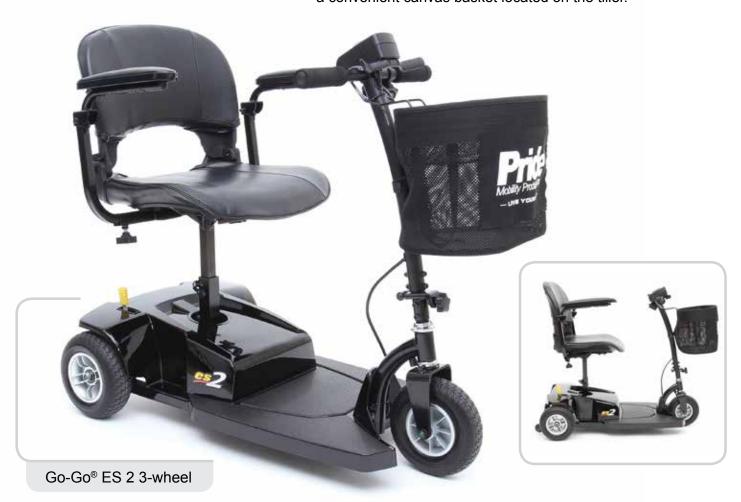

# OUTSTANDING VALUE. EXCEPTIONAL DURABILITY.

The **Go-Go® ES 2** from Pride® brings exceptional value and easy transportation together in a compact, lightweight package. The stylish Go-Go® ES 2 has a weight capacity of 250 lbs. and a convenient canvas basket located on the tiller.

#### **FEATURES**

- Two speed settings high and low (indoor/outdoor)
- Modular design for easy serviceability
- · Removable front canvas basket
- Lightweight, one-piece frame for added stability and easy portability