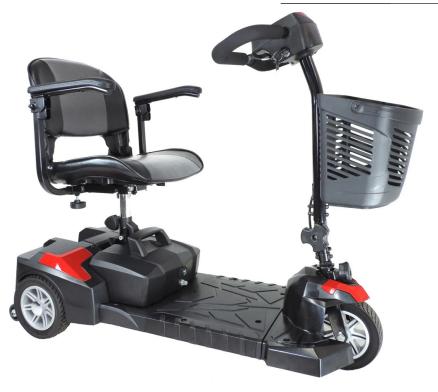

## **Spitfire Scout 3 - DLX**

**Compact Travel Scooter** 

- Quick and easy disassembly.
- Glossy finish interchangeable color shrouds in Red and Blue.
- Armrests are padded and adjustable.
- Quick connect batteries.
- Ergonomic throttle control.
- Height-adjustable swivel seat with fold-down backrest.
- Flat-free, non-marking tires.
- Large, plastic carry basket.
- Easy-to-adjust tiller.
- Anti-tip wheels.
- Delta tiller.
- Easy freewheel operation.
- Available with 12AH or 20AH batteries.
- 20AH batteries increase scooter's maximum range.